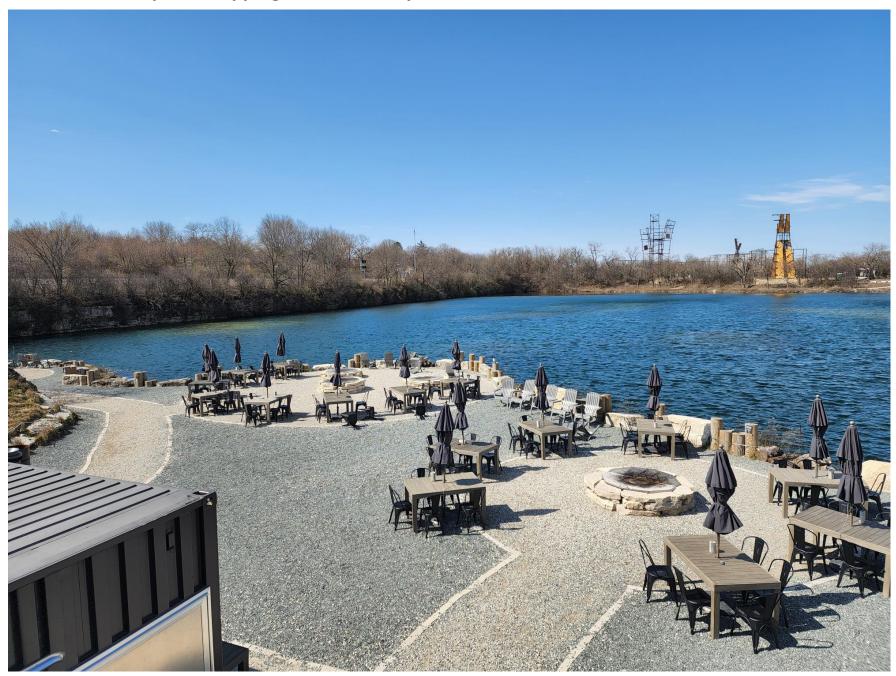

## Inside and outside of officials room

View from on top of a shipping container for parent to view race from with tables and chairs

Showing distance from Officials room to race course. Shipping container in this pic is the rooftop view for parents, coaches to watch room. Possible spot for announcer with binoculars.