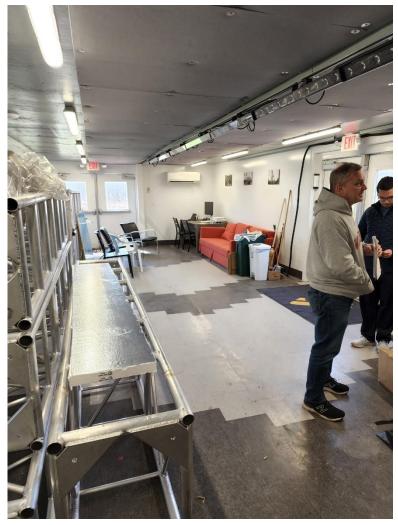

## Inside and outside of officials room

View from on top of a shipping container for parent to view race from with tables and chairs

Showing distance from Officials room to race course. Shipping container in this pic is the rooftop view for parents, coaches to watch room. Possible spot for announcer with binoculars.