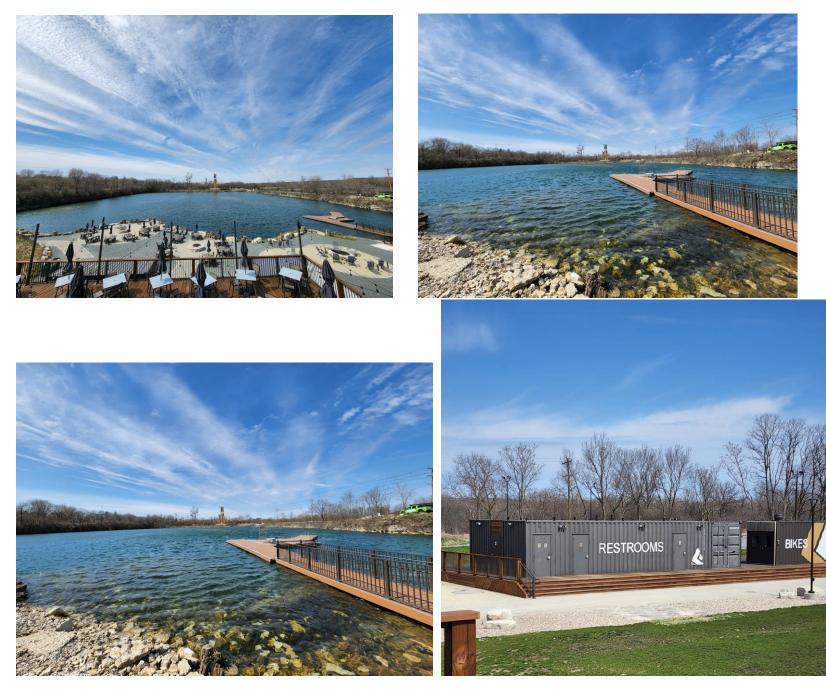

## **Additional Pictures**

## Inside and outside of officials room

View from on top of a shipping container for parent to view race from with tables and chairs

Showing distance from Officials room to race course. Shipping container in this pic is the rooftop view for parents, coaches to watch room. Possible spot for announcer with binoculars.