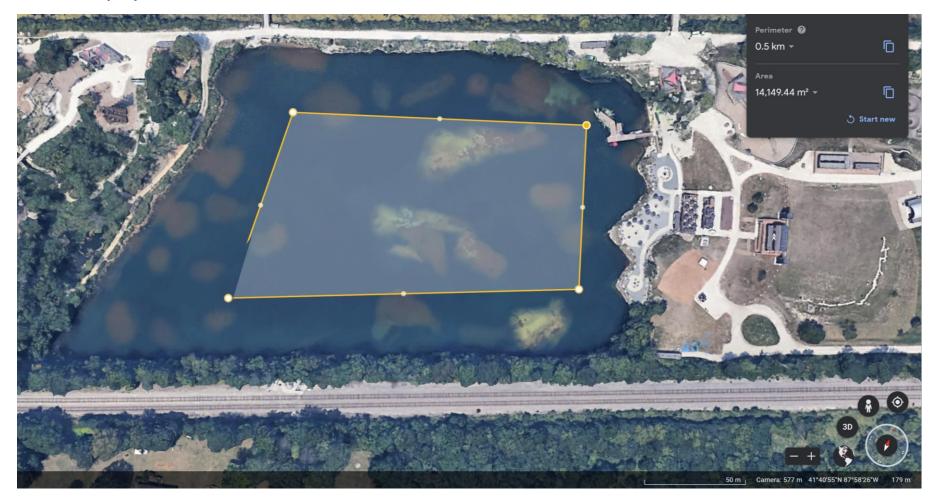

## Lemont Prep Open Water Meet – 0.5km course





## Lemont Prep Open Water Meet – 0.5km course direction

- In water start by dock
- Open & 13-14 events 6 laps
- 11-12 events 4 laps
- 10 & Under events 2 laps

- Red line/arrows is the direction of course
- Gold line is finish direction after turn #3
- Yellow dotted line is in water finish line

## **Additional Pictures**





## Inside and outside of officials room







View from on top of a shipping container for parent to view race from with tables and chairs

Showing distance from Officials room to race course. Shipping container in this pic is the rooftop view for parents, coaches to watch room. Possible spot for announcer with binoculars.