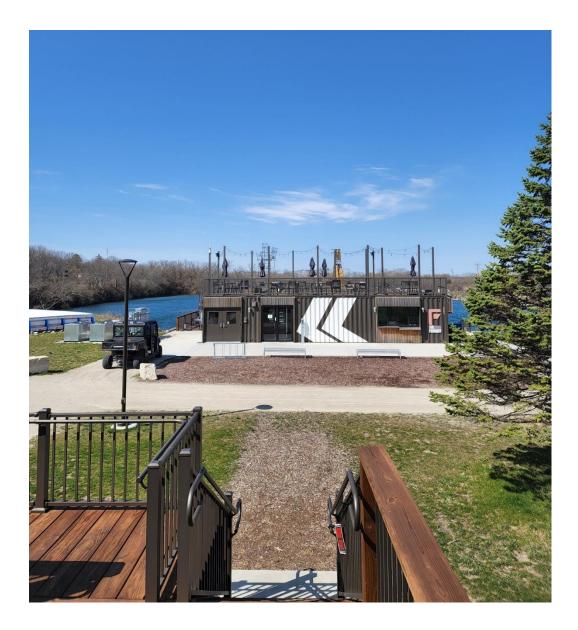

## Inside and outside of officials room

View from on top of a shipping container for parent to view race from with tables and chairs

Showing distance from Officials room to race course. Shipping container in this pic is the rooftop view for parents, coaches to watch room. Possible spot for announcer with binoculars.