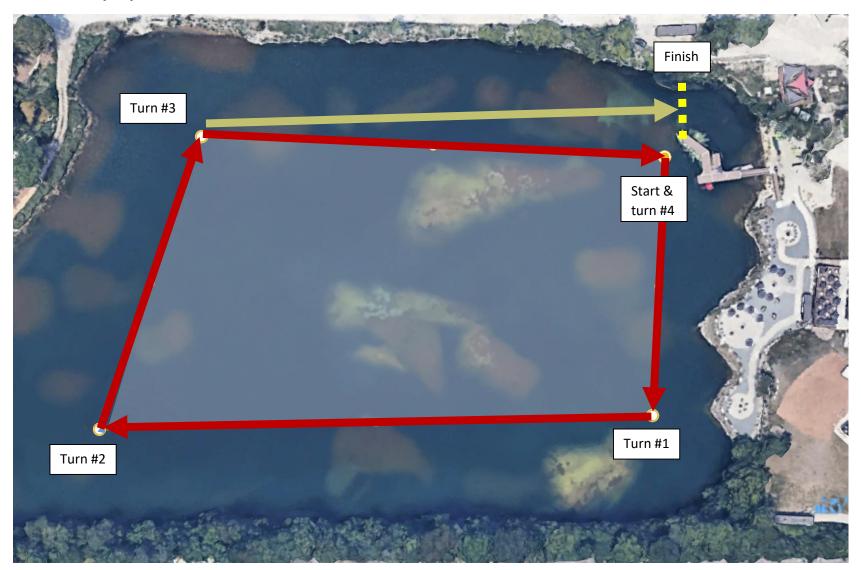

## Lemont Prep Open Water Meet – 0.5km course direction

- In water start by dock
- Open & 13-14 events 6 laps
- 11-12 events 4 laps
- 10 & Under events 2 laps

- Red line/arrows is the direction of course
- Gold line is finish direction after turn #3
- Yellow dotted line is in water finish line